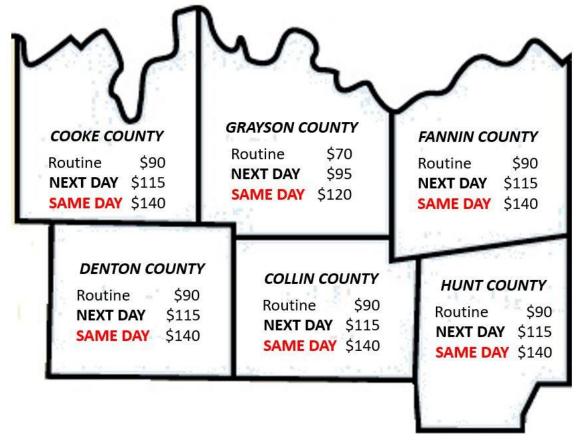

## JBCC Certification PSC-11928

Cell: (254) 458-1761 Fax: (254) 488-5001 Web: Texoma-Mobile.Solutions Email: Process.TMS@gmail.com

Based in Sherman TX (75090) and serving these north Texas counties: Collin, Cooke, Denton, Fannin, Grayson, & Hunt

Routine: 1st attempt within 3 days **NEXT DAY:** 1st attempt by end of following day, daily attempts **SAME DAY:** 1st attempt same day received, daily attempts

Additional documents/same address Additional address/same job Skip trace/address location research Onsite stand-by (2 hour minimum) \$30/ea add'l return \$30/ea add'l address \$50 \$75/hr

## COUNTIES

Collin Cooke Denton Fannin Grayson Hunt Others on a case-by-case basis